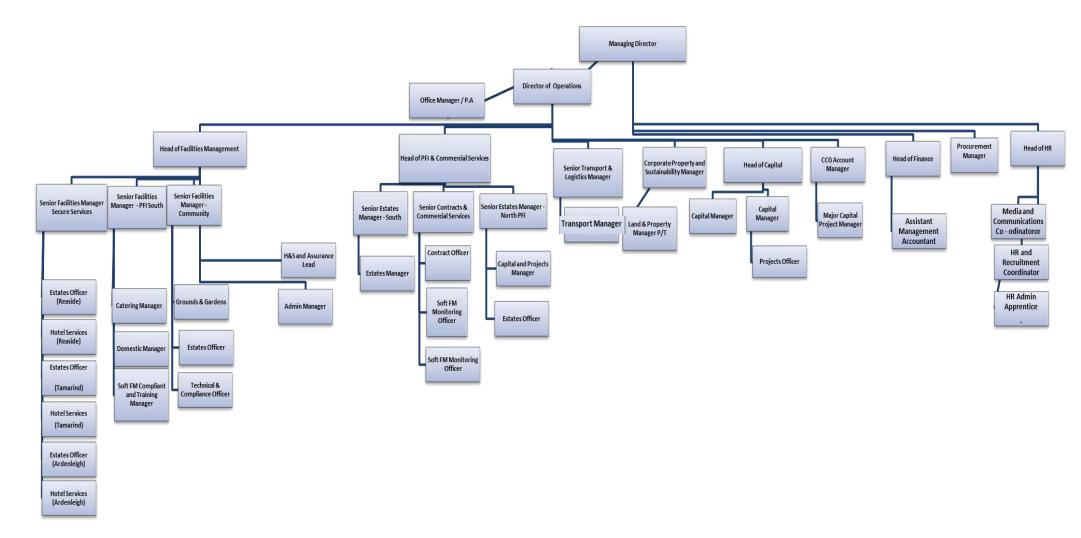

## Response

Please see below for the requested departmental structures and note the following

- The Trust is unable to provide the names of the individual staff members within the chart. This is because we do not routinely release staff information for those under a band 8c role.
- Estates and Facilities department is run by Summerhill Services Limited (SSL), a wholly owned subsidiary of the Trust.
- For the Deputy Director of Estates & Facilities, this is Neil Hathaway. Contact details neil.hathaway@nhs.net

## **Estates and Facilities Department Structure Chart**